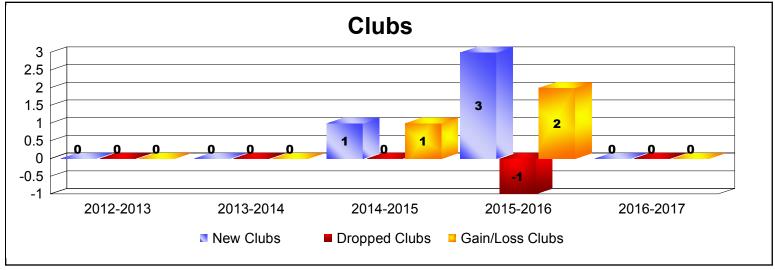

District 102 C

As of June 2017 Cumulative

| Year      | New<br>Clubs | Dropped<br>Clubs | Gain/<br>Loss<br>Clubs | New<br>Members | Charter<br>Members | Reinstate<br>Members | Transfer<br>Members | Total<br>Member<br>Added | Total<br>Members<br>Dropped | Gain/<br>Loss<br>Members |
|-----------|--------------|------------------|------------------------|----------------|--------------------|----------------------|---------------------|--------------------------|-----------------------------|--------------------------|
| 2012-2013 | 0            | 0                | 0                      | 110            | 0                  | 0                    | 3                   | 113                      | -55                         | 58                       |
| 2013-2014 | 0            | 0                | 0                      | 114            | 0                  | 1                    | 7                   | 122                      | -100                        | 22                       |
| 2014-2015 | 1            | 0                | 1                      | 116            | 29                 | 6                    | 5                   | 156                      | -123                        | 33                       |
| 2015-2016 | 3            | -1               | 2                      | 104            | 88                 | 5                    | 9                   | 206                      | -146                        | 60                       |
| 2016-2017 | 0            | 0                | 0                      | 103            | 6                  | 10                   | 10                  | 129                      | -151                        | -22                      |
| Average   | 1            | 0                | 1                      | 109            | 25                 | 4                    | 7                   | 145                      | -115                        | 30                       |