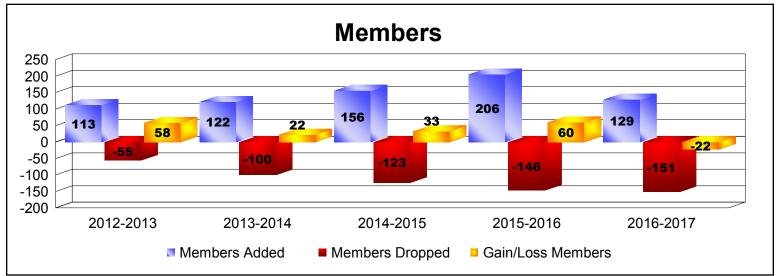

District 102 C

As of June 2017 Cumulative

| Year      | New<br>Clubs | Dropped<br>Clubs | Gain/<br>Loss<br>Clubs | New<br>Members | Charter<br>Members | Reinstate<br>Members | Transfer<br>Members | Total<br>Member<br>Added | Total<br>Members<br>Dropped | Gain/<br>Loss<br>Members |
|-----------|--------------|------------------|------------------------|----------------|--------------------|----------------------|---------------------|--------------------------|-----------------------------|--------------------------|
| 2012-2013 | 0            | 0                | 0                      | 110            | 0                  | 0                    | 3                   | 113                      | -55                         | 58                       |
| 2013-2014 | 0            | 0                | 0                      | 114            | 0                  | 1                    | 7                   | 122                      | -100                        | 22                       |
| 2014-2015 | 1            | 0                | 1                      | 116            | 29                 | 6                    | 5                   | 156                      | -123                        | 33                       |
| 2015-2016 | 3            | -1               | 2                      | 104            | 88                 | 5                    | 9                   | 206                      | -146                        | 60                       |
| 2016-2017 | 0            | 0                | 0                      | 103            | 6                  | 10                   | 10                  | 129                      | -151                        | -22                      |
| Average   | 1            | 0                | 1                      | 109            | 25                 | 4                    | 7                   | 145                      | -115                        | 30                       |